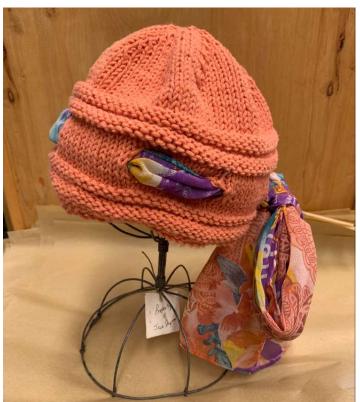

Check out the knit items made by Jean's Joy. Jean prepares her knitted hats, cowls, scarves, shawls, etc. with the utmost care - envisioning how they will be enjoyed by others as much as they give her joy in creating them. She finds knitting to be a wonderful creative and therapeutic outlet.