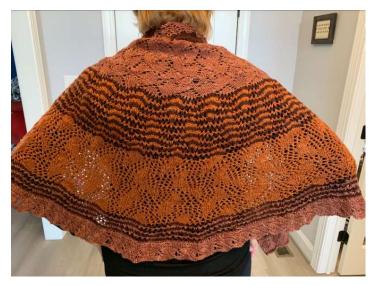

Check out the knit items made by Jean's Joy. Jean prepares her knitted hats, cowls, scarves, shawls, etc. with the utmost care - envisioning how they will be enjoyed by others as much as they give her joy in creating them. She finds knitting to be a wonderful creative and therapeutic outlet.