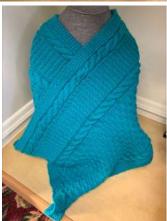

Check out the knit items made by Jean's Joy. Jean prepares her knitted hats, cowls, scarves, shawls, etc. with the utmost care - envisioning how they will be enjoyed by others as much as they give her joy in creating them. She finds knitting to be a wonderful creative and therapeutic outlet.