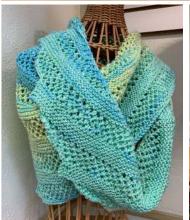

Check out the knit items made by Jean's Joy. Jean prepares her knitted hats, cowls, scarves, shawls, etc. with the utmost care - envisioning how they will be enjoyed by others as much as they give her joy in creating them. She finds knitting to be a wonderful creative and therapeutic outlet.